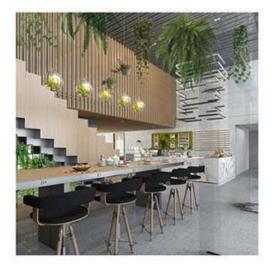

# Restaurant & Cafe

Mooc Cafe Stand alone organic coffee shop Suan Luang, Srinakarin

- MOOC Cafe
- –1st branch
- -150 sq.m.
- -natural & healthy mood -be completed 02/2018 -healthy organic products -various type of function -meeting room available for booking