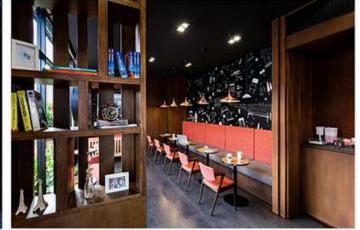

### TRUE COFFEE : COMMERCIAL (2014) Midtown Asoke, Retail, designed area 58 sq.m.

TRUE COFFEE : COMMERCIAL (2014) Midtown Asoke, Retail, designed area 58 sq.m.

### TRUE COFFEE : COMMERCIAL (2014) Midtown Asoke, Retail, designed area 58 sq.m.