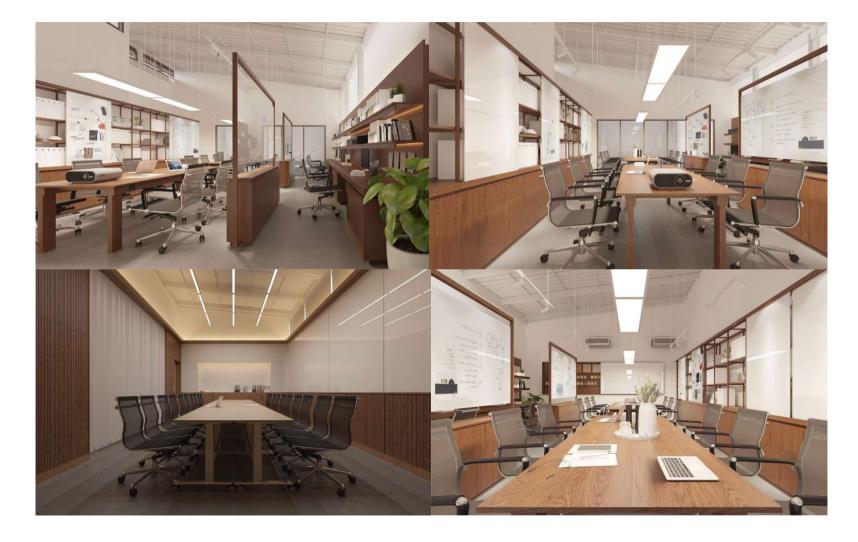

rea 90 sq.m.





# GREENME CAFE

ORGANIC FARM KHAOYAI







BANGWAN SWEET STATION : COMMERCIAL (2014) The Jas Wanghin, Retail, designed area 90 sq.m.





## NAWA FINE DINING RESTAURANT



## NAWA FINE DINING RESTAURANT



## NAWA FINE DINING RESTAURANT



CORPORATE (Office Space)



co-designed with propaganda



co-designed with propaganda



co-designed with propaganda



co-designed with propaganda

#### CH7 TV BROADCASTING STUDIO; KHONKAEN Converted Gas station, designed area 500 sq.m.



co-design with Apostrophy S



#### CH7 TV BROADCASTING STUDIO; KHONKAEN Converted Gas station, designed area 500 sq.m.



co-design with Apostrophy S



#### CH7 TV BROADCASTING STUDIO; KHONKAEN Converted Gas station, designed area 500 sq.m.



co-design with Apostrophy S





























## ASIA GROUP Headquarter 5100sq.m. building

STATISTICS.







## AURORA OFFICE

Udomsuk



## AURORA OFFICE

Udomsuk











## AIRBASE TERMINAL

Vibhavadi 18



#### AIRBASE TERMINAL Vibhavadi 18





#### AIRBASE TERMINAL Vibhavadi 18



# AIRBASE TERMINAL

Vibhavadi 18



HOSPITAL & CLINIC

## AGALIGO CASCADE