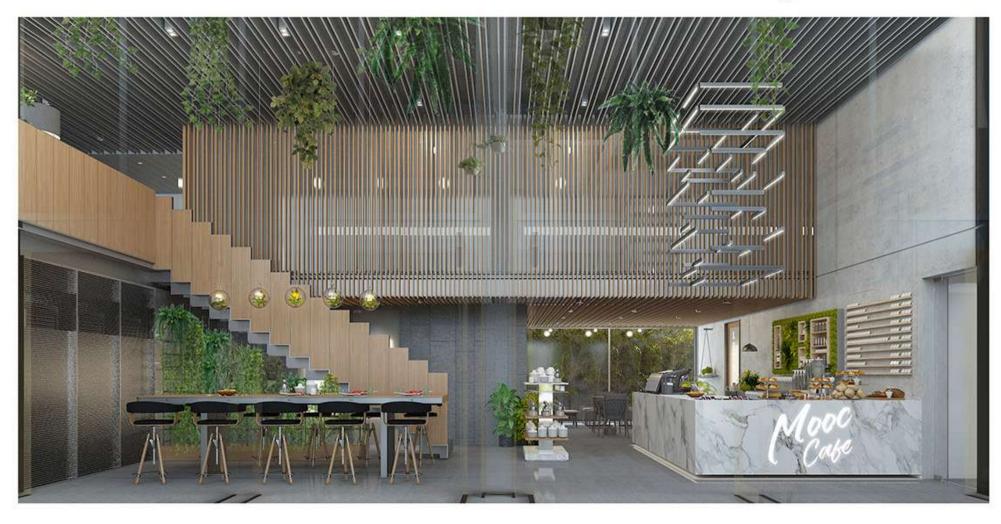

# Restaurant & Cafe

Mooc Cafe Stand alone organic coffee shop Suan Luang, Srinakarin

- MOOC Cafe
- –1st branch
- -150 sq.m.
- -natural & healthy mood -be completed 02/2018 -healthy organic products -various type of function -meeting room available for booking