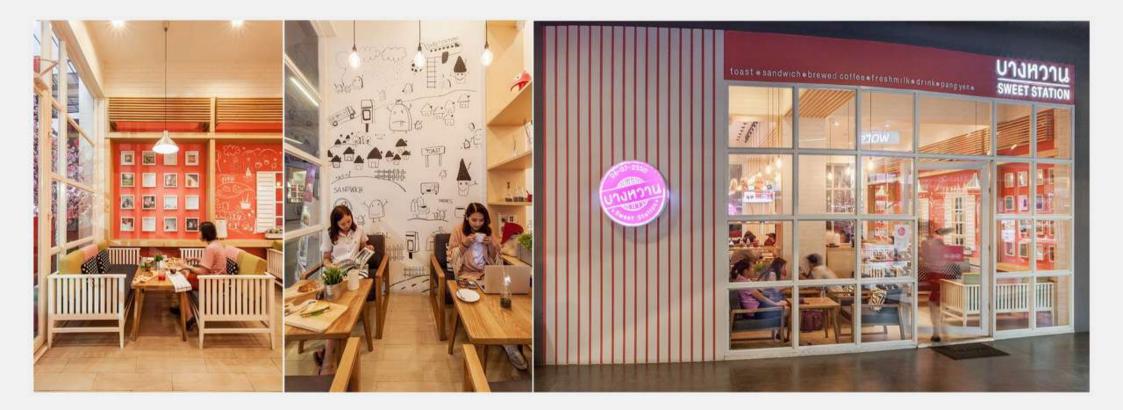

BANGWAN SWEET STATION : COMMERCIAL (2014) Bangna, Stand alone, designed area 110 sq.m.

BANGWAN SWEET STATION : COMMERCIAL (2014) Bangna, Stand alone, designed area 110 sq.m.

BANGWAN SWEET STATION : COMMERCIAL (2014) Bangna, Stand alone, designed area 110 sq.m.

BANGWAN SWEET STATION : COMMERCIAL (2014) The Jas Wanghin, Retail, designed area 90 sq.m.

#### BANGWAN SWEET STATION : COMMERCIAL (2014) The Jas Wanghin, Retail, designed area 90 sq.m.

# GREENME CAFE

ORGANIC FARM KHAOYAI

BANGWAN SWEET STATION : COMMERCIAL (2014) The Jas Wanghin, Retail, designed area 90 sq.m.