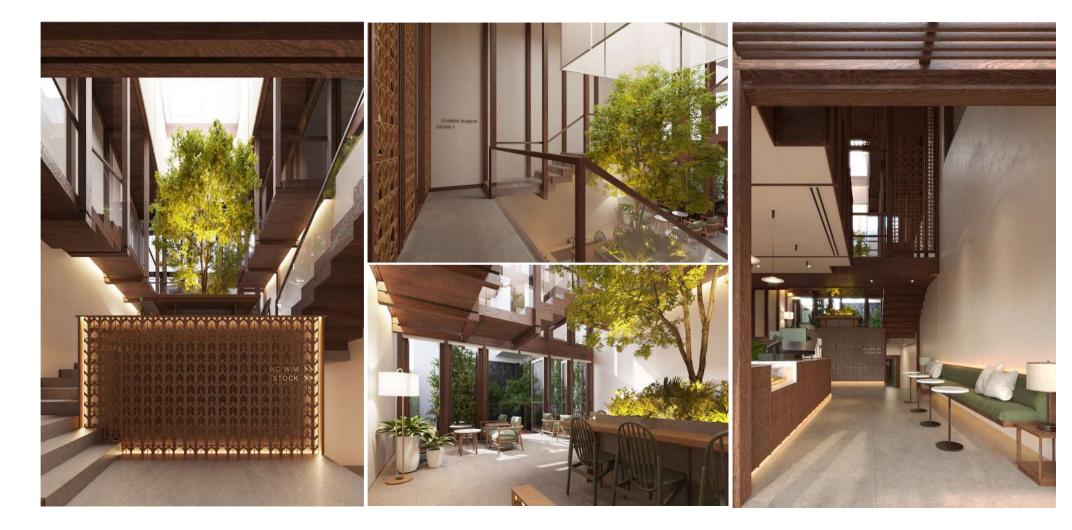

# GREENME CAFE

ORGANIC FARM KHAOYAI

BANGWAN SWEET STATION : COMMERCIAL (2014) The Jas Wanghin, Retail, designed area 90 sq.m.