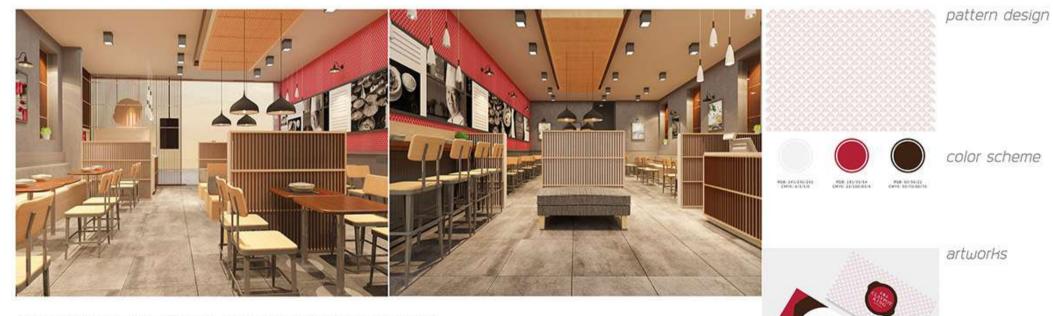

### **Claypot King Restaurant**

Eastern Chinese cuisine

The Bright, Rama II

### **Claypot King Restaurant**

Eastern Chinese cuisine The Bright, Rama II

Claypot King is the chinese–Hong kong fushion restaurant, Mainly served in Hot–pot steamed rice with tradition taste.

Our designed is focused on casual meet tradition style which get along with the product price.