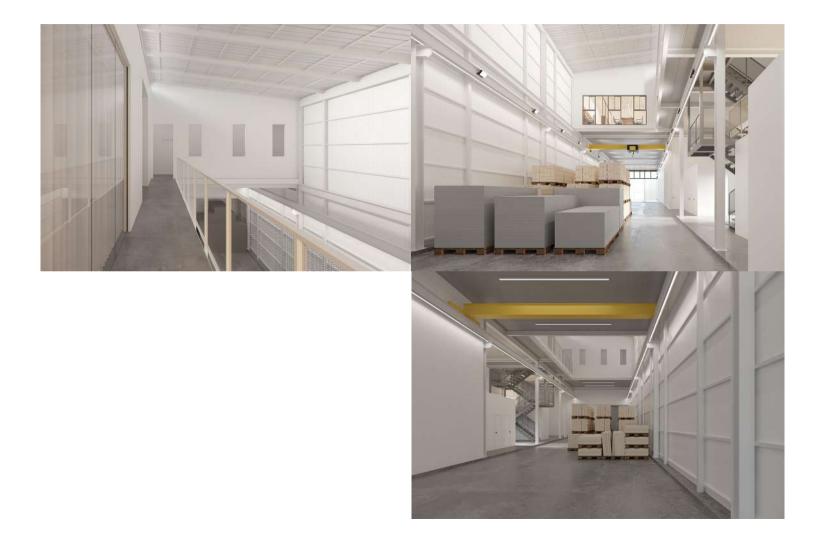

a 90 sq.m.





# GREENME CAFE

ORGANIC FARM KHAOYAI







BANGWAN SWEET STATION : COMMERCIAL (2014) The Jas Wanghin, Retail, designed area 90 sq.m.





## NAWA FINE DINING RESTAURANT



## NAWA FINE DINING RESTAURANT



## NAWA FINE DINING RESTAURANT



CORPORATE (Office Space)



co-designed with propaganda



co-designed with propaganda



co-designed with propaganda



co-designed with propaganda

#### CH7 TV BROADCASTING STUDIO; KHONKAEN Converted Gas station, designed area 500 sq.m.



co-design with Apostrophy S



#### CH7 TV BROADCASTING STUDIO; KHONKAEN Converted Gas station, designed area 500 sq.m.



co-design with Apostrophy S



#### CH7 TV BROADCASTING STUDIO; KHONKAEN Converted Gas station, designed area 500 sq.m.



co-design with Apostrophy S





























## ASIA GROUP Headquarter 5100sq.m. building

STATISTICS.







## AURORA OFFICE

Udomsuk



## AURORA OFFICE

Udomsuk











## AIRBASE TERMINAL

Vibhavadi 18



#### AIRBASE TERMINAL Vibhavadi 18





#### AIRBASE TERMINAL Vibhavadi 18



# AIRBASE TERMINAL

Vibhavadi 18



HOSPITAL & CLINIC

## AGALIGO CASCADE