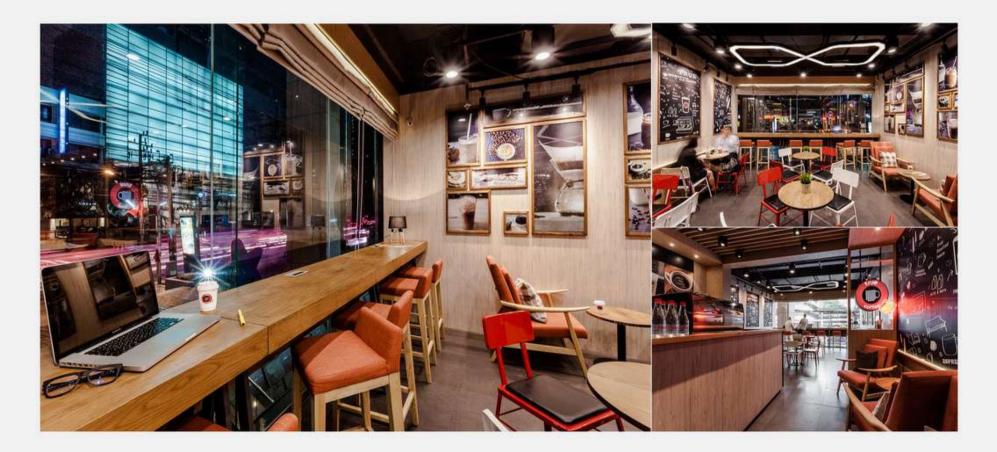

### TRUE COFFEE : COMMERCIAL (2014) Midtown Asoke, Retail, designed area 58 sq.m.

TRUE COFFEE : COMMERCIAL (2014) Midtown Asoke, Retail, designed area 58 sq.m.

### TRUE COFFEE : COMMERCIAL (2014) Chartered Square Sathorn, Retail, designed area 90 sq.m.

### TRUE COFFEE : COMMERCIAL (2014) Midtown Asoke, Retail, designed area 58 sq.m.