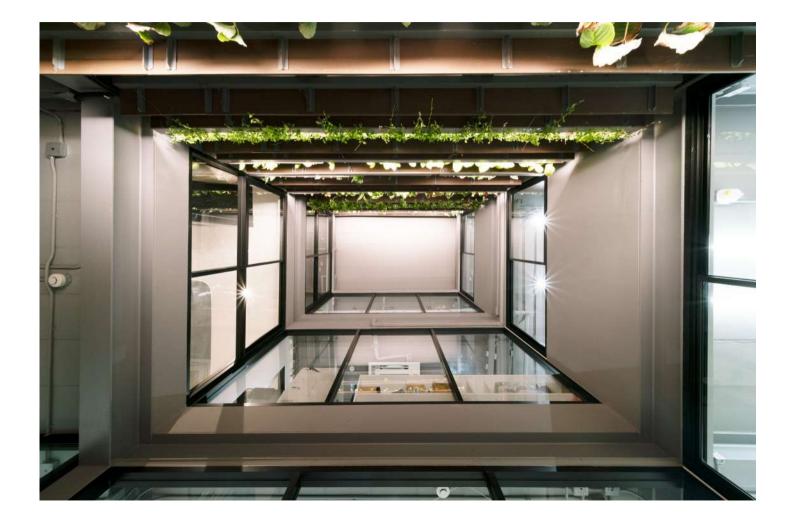

, designed area 90 sq.m.





# GREENME CAFE

ORGANIC FARM KHAOYAI







BANGWAN SWEET STATION : COMMERCIAL (2014) The Jas Wanghin, Retail, designed area 90 sq.m.





## NAWA FINE DINING RESTAURANT



## NAWA FINE DINING RESTAURANT



## NAWA FINE DINING RESTAURANT



CORPORATE (Office Space)



co-designed with propaganda



co-designed with propaganda



co-designed with propaganda



co-designed with propaganda

#### CH7 TV BROADCASTING STUDIO; KHONKAEN Converted Gas station, designed area 500 sq.m.



co-design with Apostrophy S



#### CH7 TV BROADCASTING STUDIO; KHONKAEN Converted Gas station, designed area 500 sq.m.



co-design with Apostrophy S



#### CH7 TV BROADCASTING STUDIO; KHONKAEN Converted Gas station, designed area 500 sq.m.



co-design with Apostrophy S





























## ASIA GROUP Headquarter 5100sq.m. building

STATISTICS.







## AURORA OFFICE

Udomsuk



## AURORA OFFICE

Udomsuk











## AIRBASE TERMINAL

Vibhavadi 18



#### AIRBASE TERMINAL Vibhavadi 18





#### AIRBASE TERMINAL Vibhavadi 18



# AIRBASE TERMINAL

Vibhavadi 18



HOSPITAL & CLINIC

## AGALIGO CASCADE