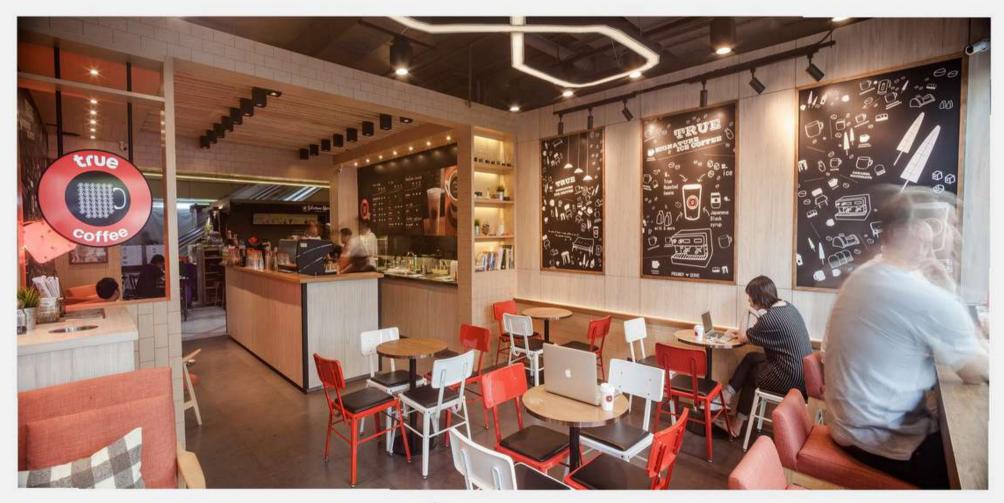

### TRUE COFFEE : COMMERCIAL (2014) Midtown Asoke, Retail, designed area 58 sq.m.

TRUE COFFEE : COMMERCIAL (2014) Midtown Asoke, Retail, designed area 58 sq.m.

### TRUE COFFEE : COMMERCIAL (2014) Midtown Asoke, Retail, designed area 58 sq.m.