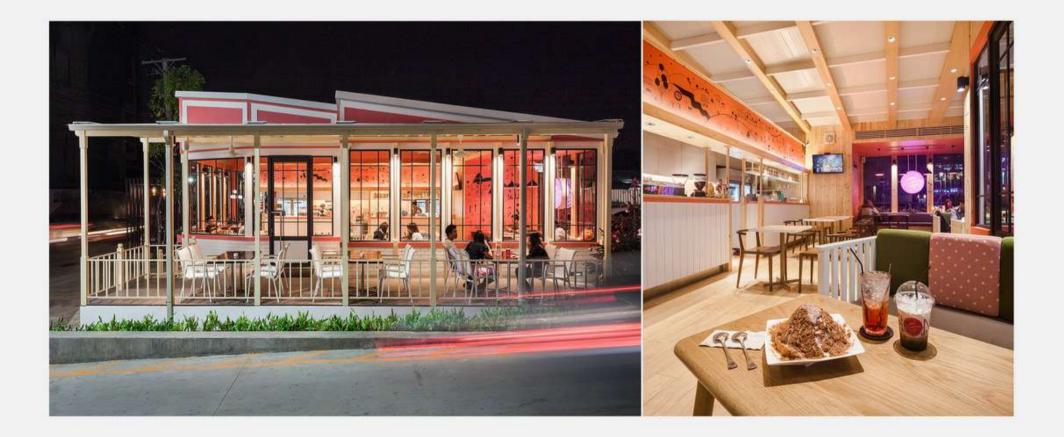

BANGWAN SWEET STATION : COMMERCIAL (2014) Bangna, Stand alone, designed area 110 sq.m.

BANGWAN SWEET STATION : COMMERCIAL (2014) Bangna, Stand alone, designed area 110 sq.m.

BANGWAN SWEET STATION : COMMERCIAL (2014) Bangna, Stand alone, designed area 110 sq.m.

BANGWAN SWEET STATION : COMMERCIAL (2014) The Jas Wanghin, Retail, designed area 90 sq.m.

#### BANGWAN SWEET STATION : COMMERCIAL (2014) The Jas Wanghin, Retail, designed area 90 sq.m.

# GREENME CAFE

ORGANIC FARM KHAOYAI

BANGWAN SWEET STATION : COMMERCIAL (2014) The Jas Wanghin, Retail, designed area 90 sq.m.