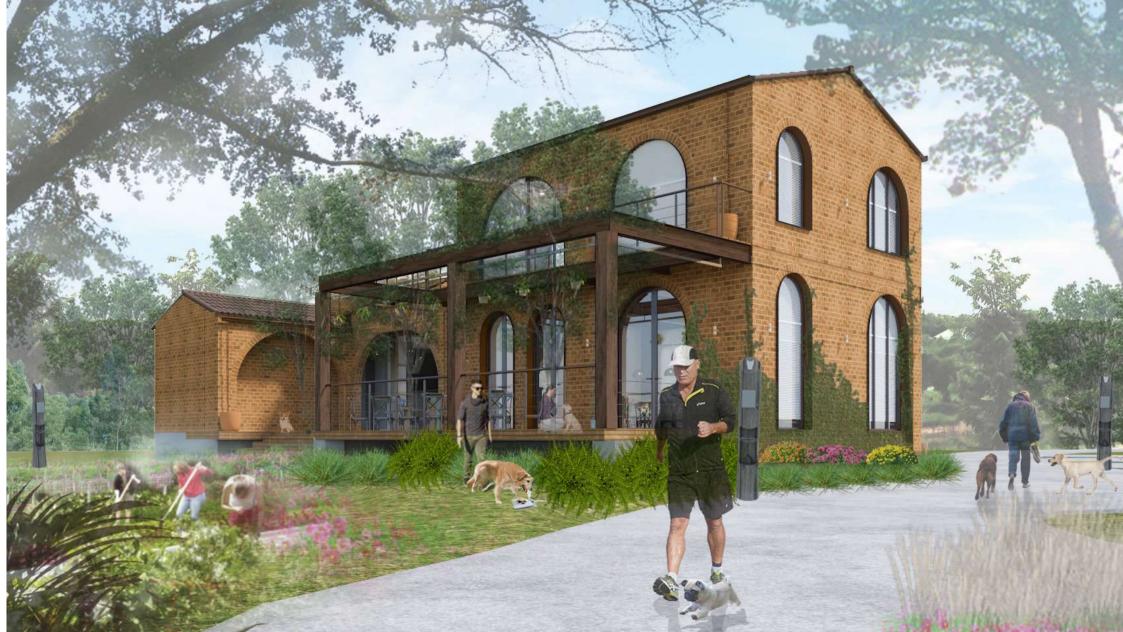

# GREENME CAFE

ORGANIC FARM KHAOYAI

BANGWAN SWEET STATION : COMMERCIAL (2014) The Jas Wanghin, Retail, designed area 90 sq.m.