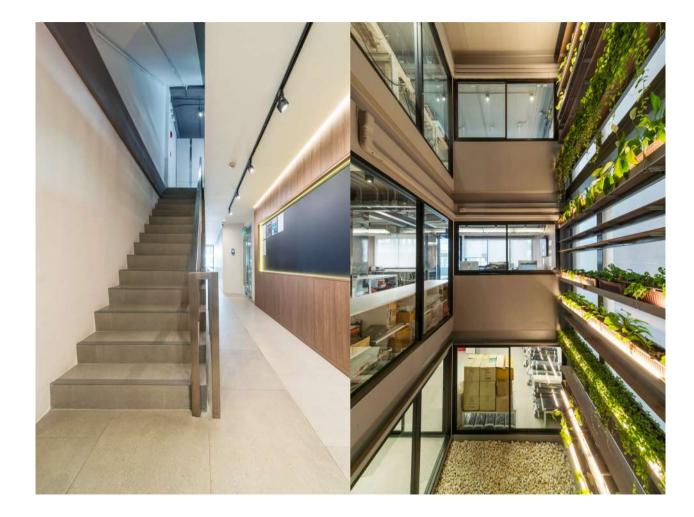

tail, designed area 90 sq.m.





# GREENME CAFE

ORGANIC FARM KHAOYAI







BANGWAN SWEET STATION : COMMERCIAL (2014) The Jas Wanghin, Retail, designed area 90 sq.m.





## NAWA FINE DINING RESTAURANT



## NAWA FINE DINING RESTAURANT



## NAWA FINE DINING RESTAURANT



CORPORATE (Office Space)



co-designed with propaganda



co-designed with propaganda



co-designed with propaganda



co-designed with propaganda

#### CH7 TV BROADCASTING STUDIO; KHONKAEN Converted Gas station, designed area 500 sq.m.



co-design with Apostrophy S



#### CH7 TV BROADCASTING STUDIO; KHONKAEN Converted Gas station, designed area 500 sq.m.



co-design with Apostrophy S



#### CH7 TV BROADCASTING STUDIO; KHONKAEN Converted Gas station, designed area 500 sq.m.



co-design with Apostrophy S





























## ASIA GROUP Headquarter 5100sq.m. building

STATISTICS.







## AURORA OFFICE

Udomsuk



## AURORA OFFICE

Udomsuk











## AIRBASE TERMINAL

Vibhavadi 18



#### AIRBASE TERMINAL Vibhavadi 18





#### AIRBASE TERMINAL Vibhavadi 18



# AIRBASE TERMINAL

Vibhavadi 18



HOSPITAL & CLINIC

## AGALIGO CASCADE