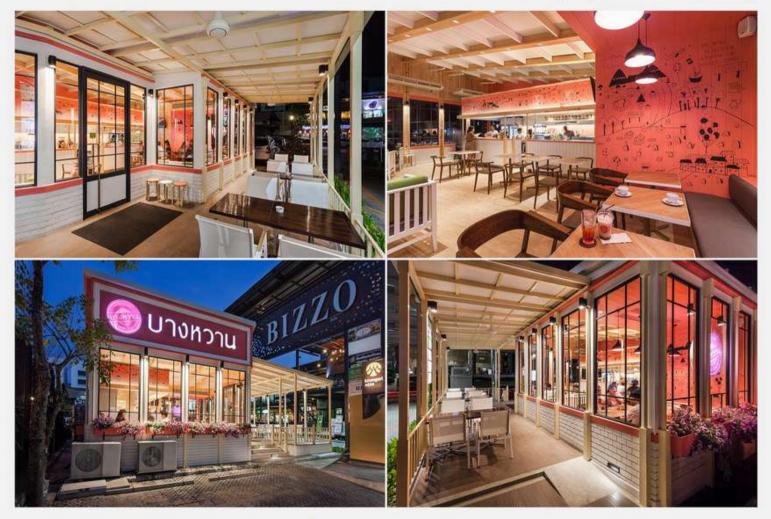

BANGWAN SWEET STATION : COMMERCIAL (2014) Bangna, Stand alone, designed area 110 sq.m.

BANGWAN SWEET STATION : COMMERCIAL (2014) Bangna, Stand alone, designed area 110 sq.m.

BANGWAN SWEET STATION : COMMERCIAL (2014) Bangna, Stand alone, designed area 110 sq.m.

BANGWAN SWEET STATION : COMMERCIAL (2014) The Jas Wanghin, Retail, designed area 90 sq.m.

#### BANGWAN SWEET STATION : COMMERCIAL (2014) The Jas Wanghin, Retail, designed area 90 sq.m.

# GREENME CAFE

ORGANIC FARM KHAOYAI

BANGWAN SWEET STATION : COMMERCIAL (2014) The Jas Wanghin, Retail, designed area 90 sq.m.