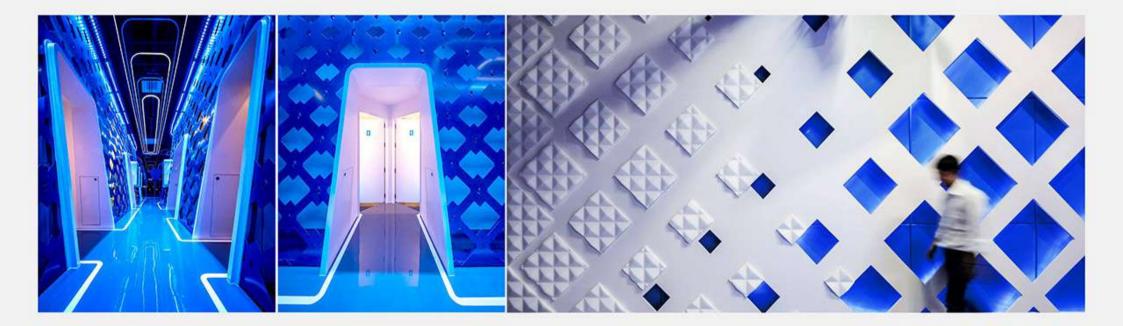

#### CH7 TV BROADCASTING STUDIO; KHONKAEN Converted Gas station, designed area 500 sq.m.

co-design with Apostrophy S