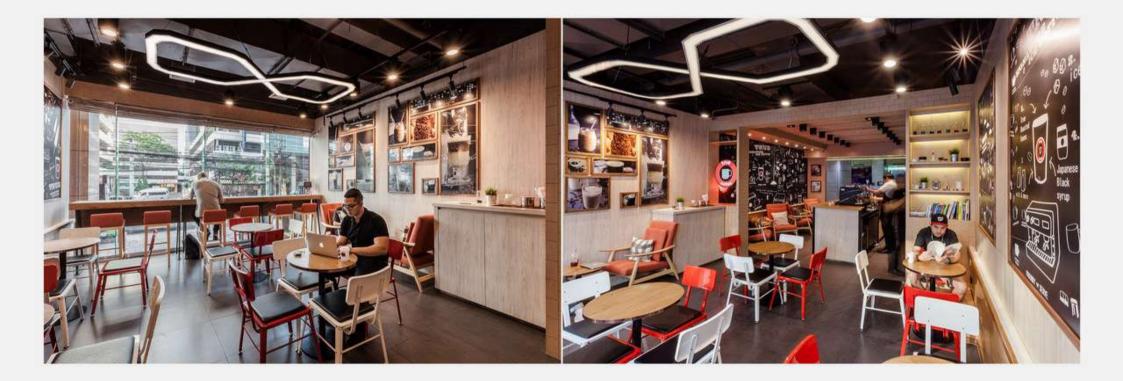

### TRUE COFFEE : COMMERCIAL (2014) Midtown Asoke, Retail, designed area 58 sq.m.

TRUE COFFEE : COMMERCIAL (2014) Midtown Asoke, Retail, designed area 58 sq.m.

### TRUE COFFEE : COMMERCIAL (2014) Chartered Square Sathorn, Retail, designed area 90 sq.m.

### TRUE COFFEE : COMMERCIAL (2014) Midtown Asoke, Retail, designed area 58 sq.m.