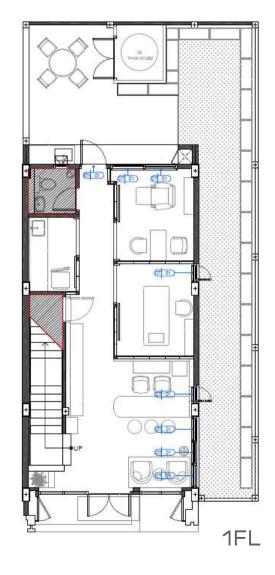

ed with propaganda



co-designed with propaganda



co-designed with propaganda

#### CH7 TV BROADCASTING STUDIO; KHONKAEN Converted Gas station, designed area 500 sq.m.



co-design with Apostrophy S



#### CH7 TV BROADCASTING STUDIO; KHONKAEN Converted Gas station, designed area 500 sq.m.



co-design with Apostrophy S



#### CH7 TV BROADCASTING STUDIO; KHONKAEN Converted Gas station, designed area 500 sq.m.



co-design with Apostrophy S





























## ASIA GROUP Headquarter 5100sq.m. building

STATISTICS.







## AURORA OFFICE

Udomsuk



## AURORA OFFICE

Udomsuk











## AIRBASE TERMINAL

Vibhavadi 18



#### AIRBASE TERMINAL Vibhavadi 18





#### AIRBASE TERMINAL Vibhavadi 18



# AIRBASE TERMINAL

Vibhavadi 18



HOSPITAL & CLINIC

## AGALIGO CASCADE