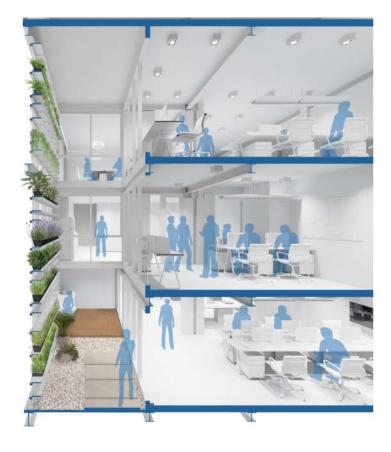

il, designed area 90 sq.m.





# GREENME CAFE

ORGANIC FARM KHAOYAI







BANGWAN SWEET STATION : COMMERCIAL (2014) The Jas Wanghin, Retail, designed area 90 sq.m.





## NAWA FINE DINING RESTAURANT



## NAWA FINE DINING RESTAURANT



## NAWA FINE DINING RESTAURANT



CORPORATE (Office Space)



co-designed with propaganda



co-designed with propaganda



co-designed with propaganda



co-designed with propaganda

#### CH7 TV BROADCASTING STUDIO; KHONKAEN Converted Gas station, designed area 500 sq.m.



co-design with Apostrophy S



#### CH7 TV BROADCASTING STUDIO; KHONKAEN Converted Gas station, designed area 500 sq.m.



co-design with Apostrophy S



#### CH7 TV BROADCASTING STUDIO; KHONKAEN Converted Gas station, designed area 500 sq.m.



co-design with Apostrophy S





























## ASIA GROUP Headquarter 5100sq.m. building

STATISTICS.







## AURORA OFFICE

Udomsuk



## AURORA OFFICE

Udomsuk











## AIRBASE TERMINAL

Vibhavadi 18



#### AIRBASE TERMINAL Vibhavadi 18





#### AIRBASE TERMINAL Vibhavadi 18



# AIRBASE TERMINAL

Vibhavadi 18



HOSPITAL & CLINIC

## AGALIGO CASCADE