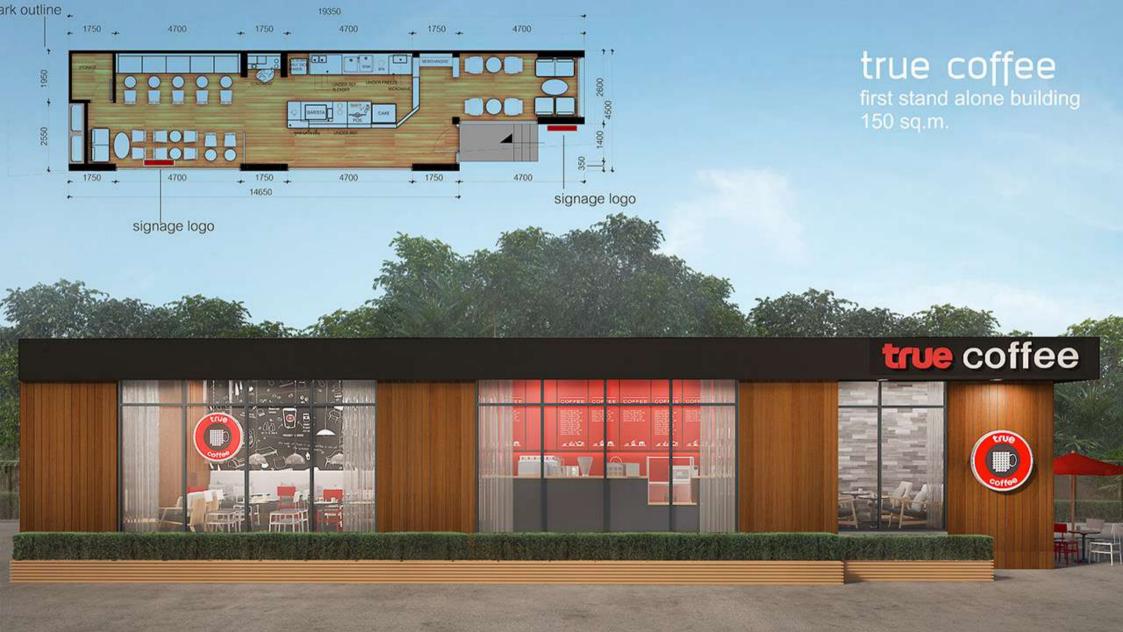

### TRUE COFFEE : COMMERCIAL (2014) Midtown Asoke, Retail, designed area 58 sq.m.

TRUE COFFEE : COMMERCIAL (2014) Midtown Asoke, Retail, designed area 58 sq.m.

### TRUE COFFEE : COMMERCIAL (2014) Midtown Asoke, Retail, designed area 58 sq.m.