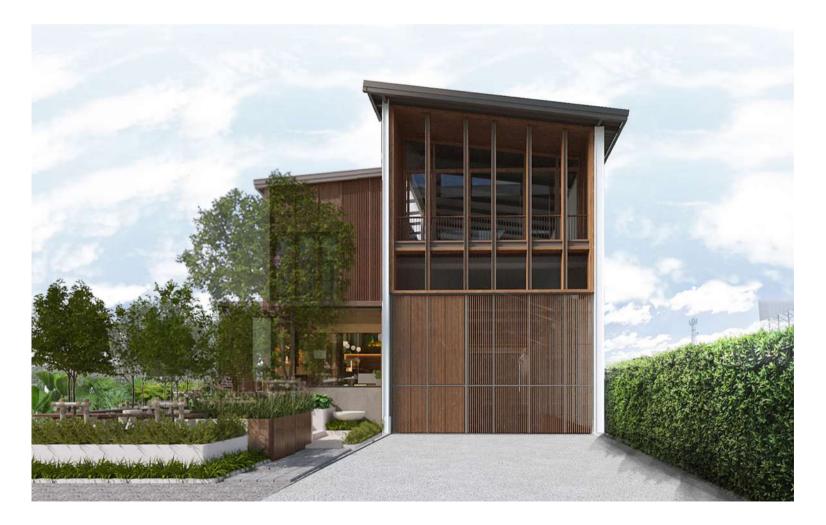

# GREENME CAFE

ORGANIC FARM KHAOYAI

BANGWAN SWEET STATION : COMMERCIAL (2014) The Jas Wanghin, Retail, designed area 90 sq.m.