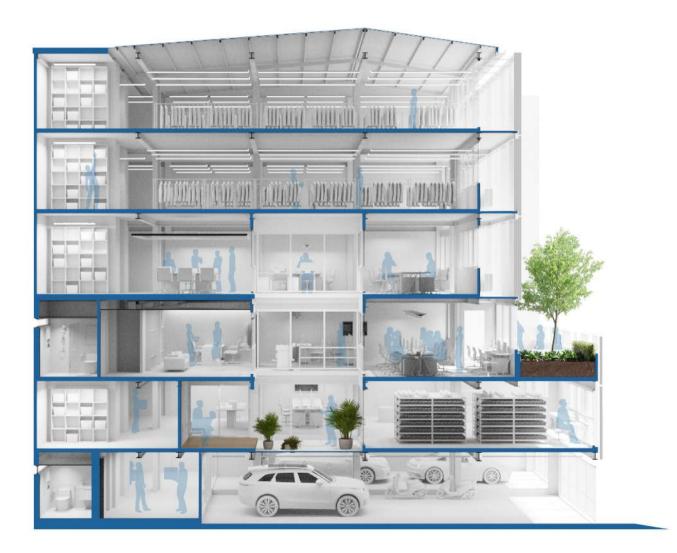

Retail, designed area 90 sq.m.





# GREENME CAFE

ORGANIC FARM KHAOYAI







BANGWAN SWEET STATION : COMMERCIAL (2014) The Jas Wanghin, Retail, designed area 90 sq.m.





## NAWA FINE DINING RESTAURANT



## NAWA FINE DINING RESTAURANT



## NAWA FINE DINING RESTAURANT



CORPORATE (Office Space)



co-designed with propaganda



co-designed with propaganda



co-designed with propaganda



co-designed with propaganda

#### CH7 TV BROADCASTING STUDIO; KHONKAEN Converted Gas station, designed area 500 sq.m.



co-design with Apostrophy S



#### CH7 TV BROADCASTING STUDIO; KHONKAEN Converted Gas station, designed area 500 sq.m.



co-design with Apostrophy S



#### CH7 TV BROADCASTING STUDIO; KHONKAEN Converted Gas station, designed area 500 sq.m.



co-design with Apostrophy S





























## ASIA GROUP Headquarter 5100sq.m. building

STATISTICS.







## AURORA OFFICE

Udomsuk



## AURORA OFFICE

Udomsuk











## AIRBASE TERMINAL

Vibhavadi 18



#### AIRBASE TERMINAL Vibhavadi 18





#### AIRBASE TERMINAL Vibhavadi 18



# AIRBASE TERMINAL

Vibhavadi 18



HOSPITAL & CLINIC

## AGALIGO CASCADE