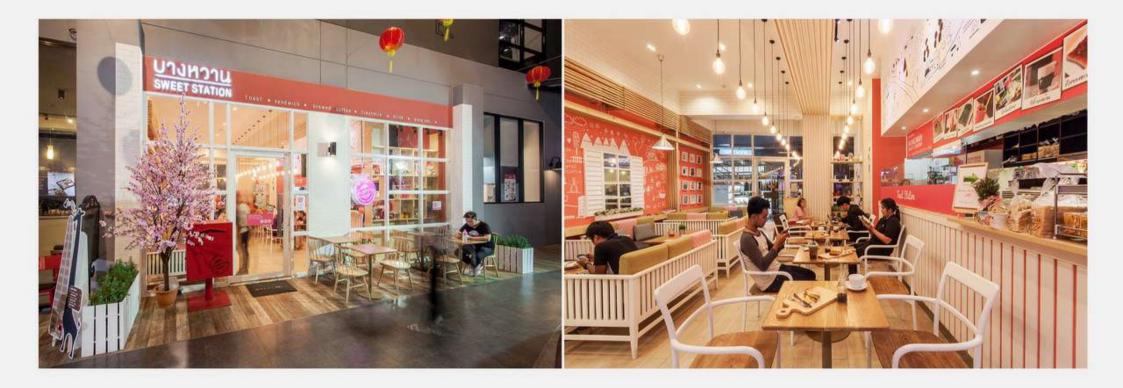

BANGWAN SWEET STATION : COMMERCIAL (2014) Bangna, Stand alone, designed area 110 sq.m.

BANGWAN SWEET STATION : COMMERCIAL (2014) Bangna, Stand alone, designed area 110 sq.m.

BANGWAN SWEET STATION : COMMERCIAL (2014) Bangna, Stand alone, designed area 110 sq.m.

BANGWAN SWEET STATION : COMMERCIAL (2014) The Jas Wanghin, Retail, designed area 90 sq.m.

#### BANGWAN SWEET STATION : COMMERCIAL (2014) The Jas Wanghin, Retail, designed area 90 sq.m.

# GREENME CAFE

ORGANIC FARM KHAOYAI

BANGWAN SWEET STATION : COMMERCIAL (2014) The Jas Wanghin, Retail, designed area 90 sq.m.