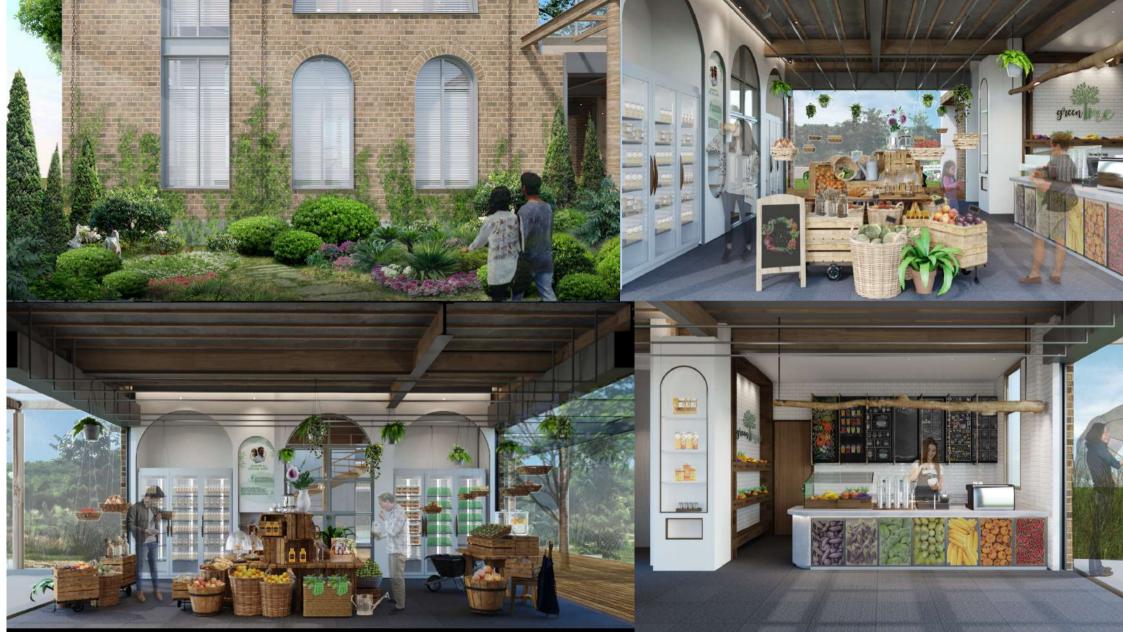

# GREENME CAFE

ORGANIC FARM KHAOYAI

BANGWAN SWEET STATION : COMMERCIAL (2014) The Jas Wanghin, Retail, designed area 90 sq.m.