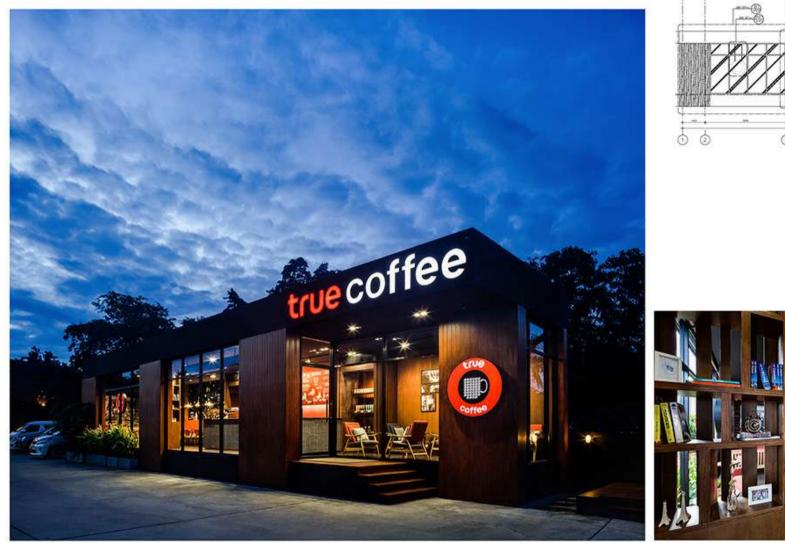

### TRUE COFFEE : COMMERCIAL (2014) Midtown Asoke, Retail, designed area 58 sq.m.

TRUE COFFEE : COMMERCIAL (2014) Midtown Asoke, Retail, designed area 58 sq.m.

### TRUE COFFEE : COMMERCIAL (2014) Midtown Asoke, Retail, designed area 58 sq.m.