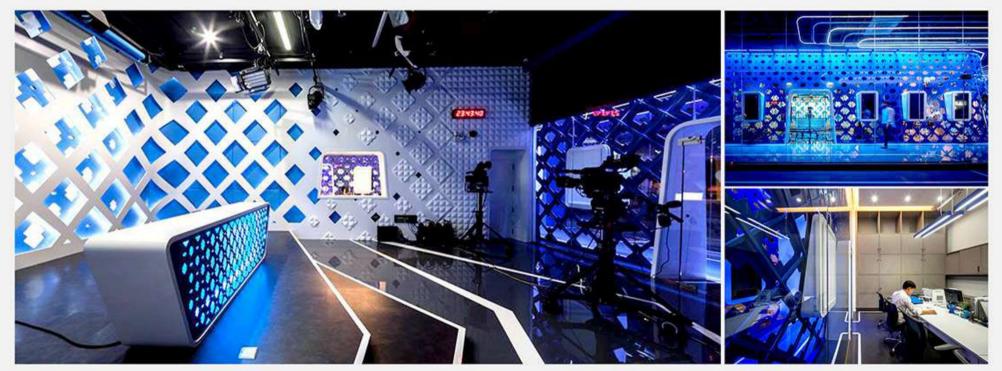

#### CH7 TV BROADCASTING STUDIO; KHONKAEN Converted Gas station, designed area 500 sq.m.

co-design with Apostrophy S