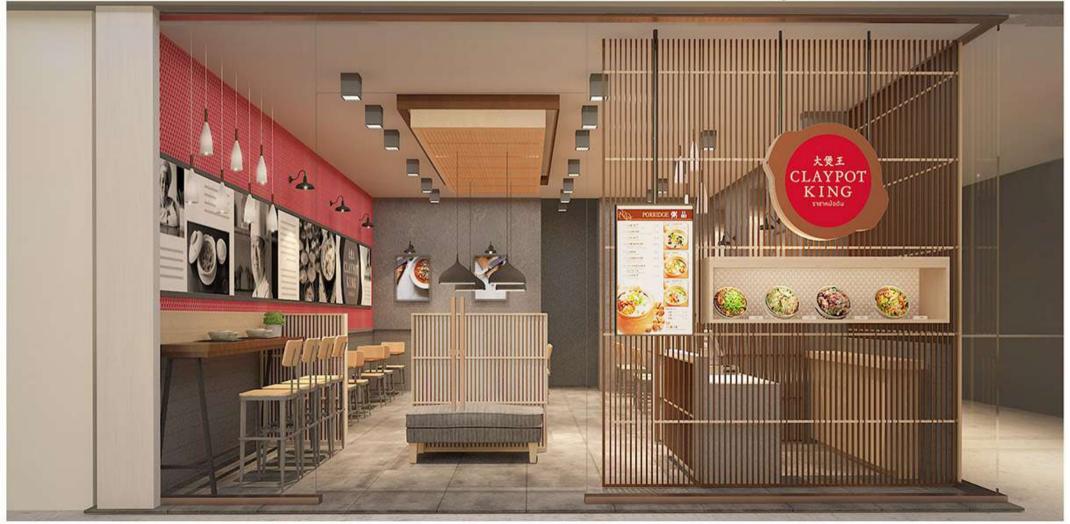

### **Claypot King Restaurant**

Eastern Chinese cuisine

The Bright, Rama II

### **Claypot King Restaurant**

Eastern Chinese cuisine The Bright, Rama II

Claypot King is the chinese–Hong kong fushion restaurant, Mainly served in Hot–pot steamed rice with tradition taste.

Our designed is focused on casual meet tradition style which get along with the product price.