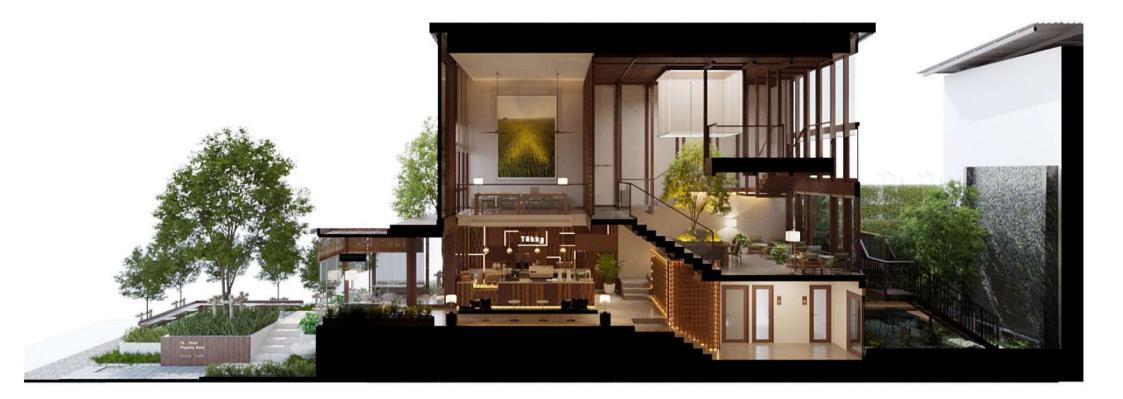

# GREENME CAFE

ORGANIC FARM KHAOYAI

BANGWAN SWEET STATION : COMMERCIAL (2014) The Jas Wanghin, Retail, designed area 90 sq.m.