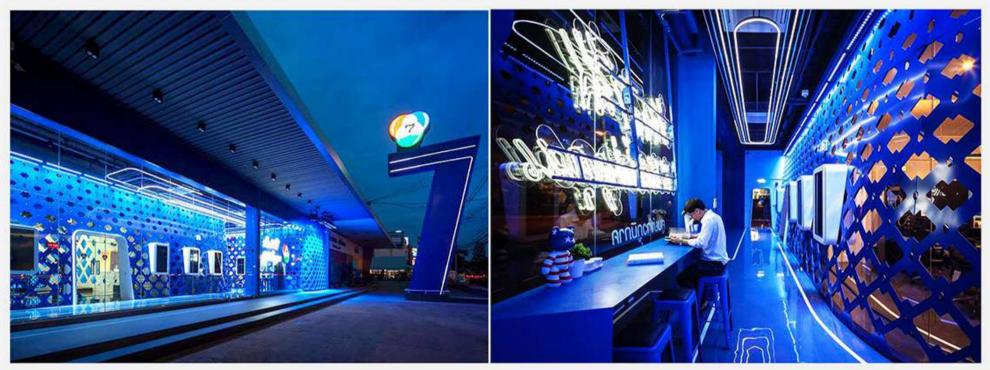

#### CH7 TV BROADCASTING STUDIO; KHONKAEN Converted Gas station, designed area 500 sq.m.

co-design with Apostrophy S