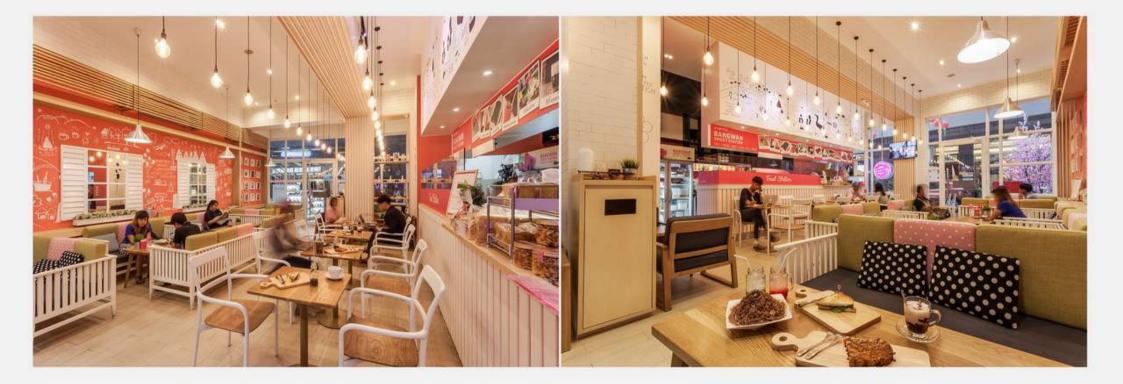

BANGWAN SWEET STATION : COMMERCIAL (2014) Bangna, Stand alone, designed area 110 sq.m.

BANGWAN SWEET STATION : COMMERCIAL (2014) Bangna, Stand alone, designed area 110 sq.m.

BANGWAN SWEET STATION : COMMERCIAL (2014) Bangna, Stand alone, designed area 110 sq.m.

BANGWAN SWEET STATION : COMMERCIAL (2014) The Jas Wanghin, Retail, designed area 90 sq.m.

#### BANGWAN SWEET STATION : COMMERCIAL (2014) The Jas Wanghin, Retail, designed area 90 sq.m.

# GREENME CAFE

ORGANIC FARM KHAOYAI

BANGWAN SWEET STATION : COMMERCIAL (2014) The Jas Wanghin, Retail, designed area 90 sq.m.