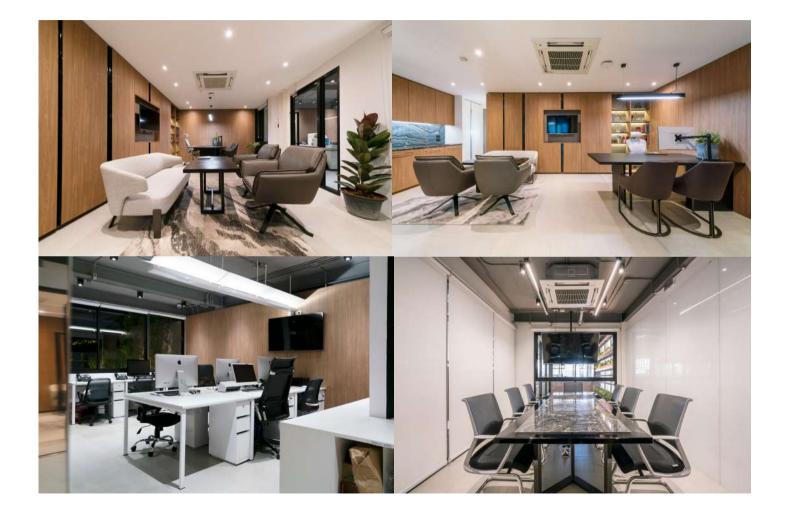

designed area 90 sq.m.





# GREENME CAFE

ORGANIC FARM KHAOYAI







BANGWAN SWEET STATION : COMMERCIAL (2014) The Jas Wanghin, Retail, designed area 90 sq.m.





## NAWA FINE DINING RESTAURANT



## NAWA FINE DINING RESTAURANT



## NAWA FINE DINING RESTAURANT



CORPORATE (Office Space)



co-designed with propaganda



co-designed with propaganda



co-designed with propaganda



co-designed with propaganda

#### CH7 TV BROADCASTING STUDIO; KHONKAEN Converted Gas station, designed area 500 sq.m.



co-design with Apostrophy S



#### CH7 TV BROADCASTING STUDIO; KHONKAEN Converted Gas station, designed area 500 sq.m.



co-design with Apostrophy S



#### CH7 TV BROADCASTING STUDIO; KHONKAEN Converted Gas station, designed area 500 sq.m.



co-design with Apostrophy S





























## ASIA GROUP Headquarter 5100sq.m. building

STATISTICS.







## AURORA OFFICE

Udomsuk



## AURORA OFFICE

Udomsuk











## AIRBASE TERMINAL

Vibhavadi 18



#### AIRBASE TERMINAL Vibhavadi 18





#### AIRBASE TERMINAL Vibhavadi 18



# AIRBASE TERMINAL

Vibhavadi 18



HOSPITAL & CLINIC

## AGALIGO CASCADE