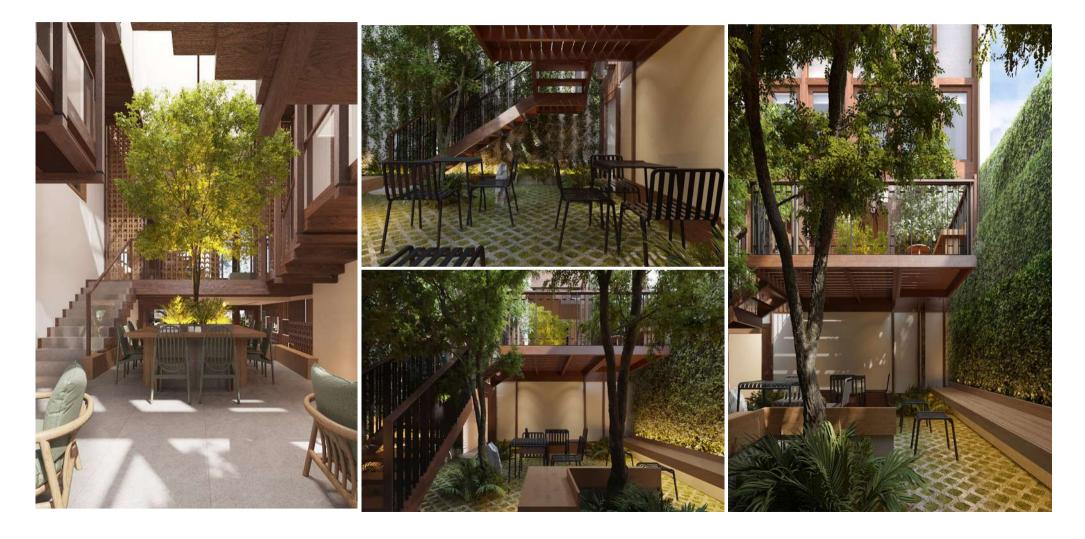

# GREENME CAFE

ORGANIC FARM KHAOYAI

BANGWAN SWEET STATION : COMMERCIAL (2014) The Jas Wanghin, Retail, designed area 90 sq.m.