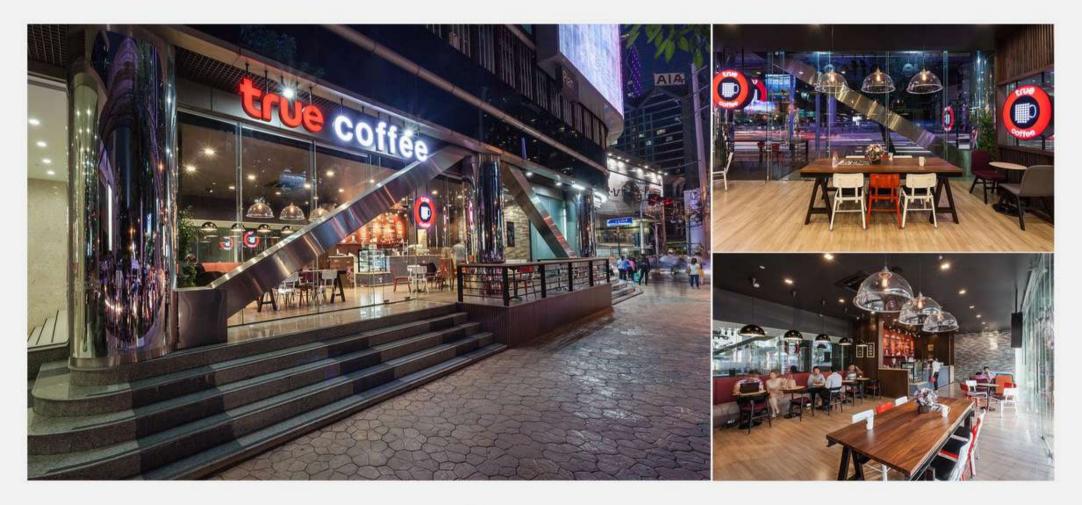

### TRUE COFFEE : COMMERCIAL (2014) Midtown Asoke, Retail, designed area 58 sq.m.

TRUE COFFEE : COMMERCIAL (2014) Midtown Asoke, Retail, designed area 58 sq.m.

### TRUE COFFEE : COMMERCIAL (2014) Midtown Asoke, Retail, designed area 58 sq.m.