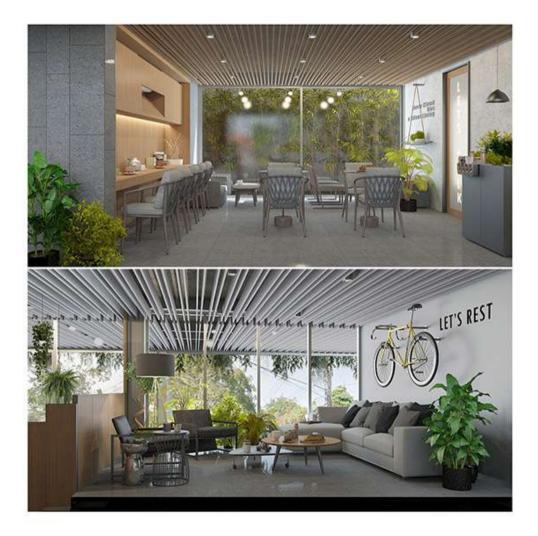

# Restaurant & Cafe

Mooc Cafe Stand alone organic coffee shop Suan Luang, Srinakarin

- MOOC Cafe
- –1st branch
- -150 sq.m.
- -natural & healthy mood -be completed 02/2018 -healthy organic products -various type of function -meeting room available for booking