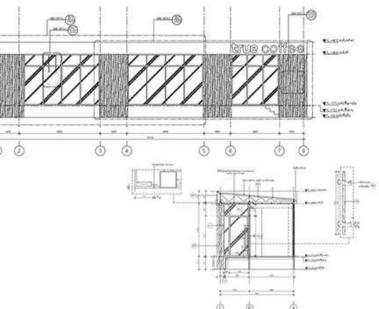

### TRUE COFFEE : COMMERCIAL (2014) Midtown Asoke, Retail, designed area 58 sq.m.

TRUE COFFEE : COMMERCIAL (2014) Midtown Asoke, Retail, designed area 58 sq.m.

### TRUE COFFEE : COMMERCIAL (2014) Midtown Asoke, Retail, designed area 58 sq.m.