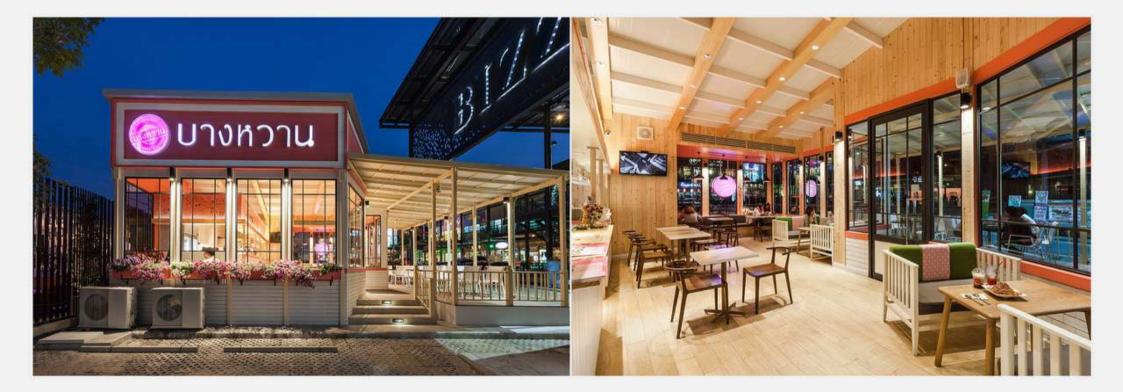

BANGWAN SWEET STATION : COMMERCIAL (2014) Bangna, Stand alone, designed area 110 sq.m.

BANGWAN SWEET STATION : COMMERCIAL (2014) Bangna, Stand alone, designed area 110 sq.m.

BANGWAN SWEET STATION : COMMERCIAL (2014) Bangna, Stand alone, designed area 110 sq.m.

BANGWAN SWEET STATION : COMMERCIAL (2014) The Jas Wanghin, Retail, designed area 90 sq.m.

#### BANGWAN SWEET STATION : COMMERCIAL (2014) The Jas Wanghin, Retail, designed area 90 sq.m.

# GREENME CAFE

ORGANIC FARM KHAOYAI

BANGWAN SWEET STATION : COMMERCIAL (2014) The Jas Wanghin, Retail, designed area 90 sq.m.