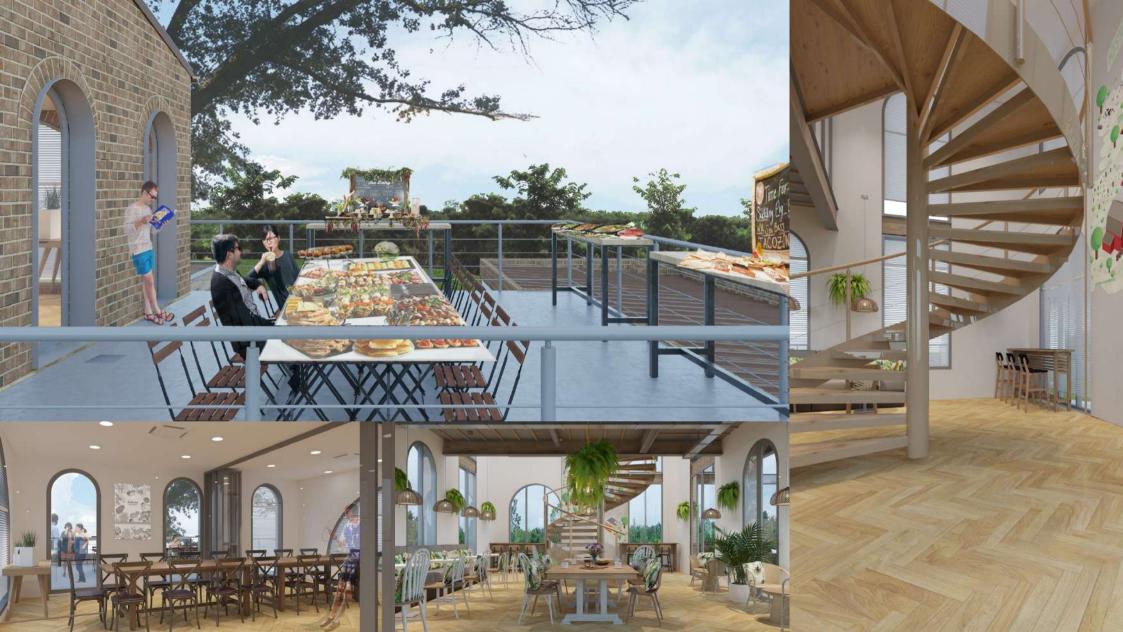

# GREENME CAFE

ORGANIC FARM KHAOYAI

BANGWAN SWEET STATION : COMMERCIAL (2014) The Jas Wanghin, Retail, designed area 90 sq.m.