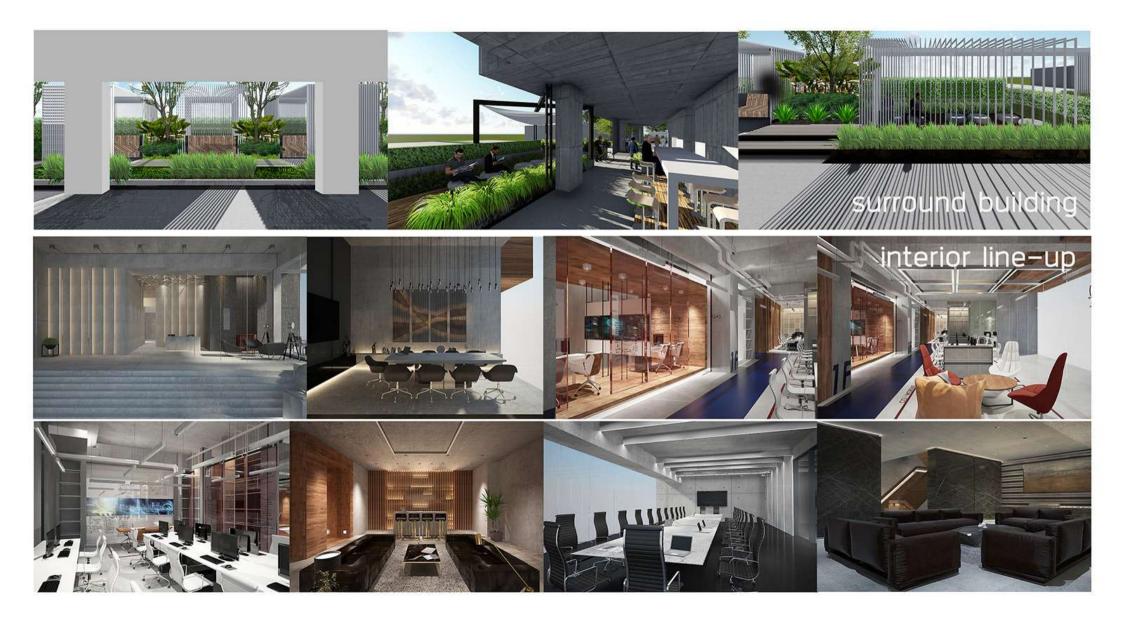

ANGWAN SWEET STATION : COMMERCIAL (2014) The Jas Wanghin, Retail, designed area 90 sq.m.





## NAWA FINE DINING RESTAURANT



## NAWA FINE DINING RESTAURANT



## NAWA FINE DINING RESTAURANT



CORPORATE (Office Space)



co-designed with propaganda



co-designed with propaganda



co-designed with propaganda



co-designed with propaganda

#### CH7 TV BROADCASTING STUDIO; KHONKAEN Converted Gas station, designed area 500 sq.m.



co-design with Apostrophy S



#### CH7 TV BROADCASTING STUDIO; KHONKAEN Converted Gas station, designed area 500 sq.m.



co-design with Apostrophy S



#### CH7 TV BROADCASTING STUDIO; KHONKAEN Converted Gas station, designed area 500 sq.m.



co-design with Apostrophy S





























## ASIA GROUP Headquarter 5100sq.m. building

STATISTICS.







## AURORA OFFICE

Udomsuk



## AURORA OFFICE

Udomsuk











## AIRBASE TERMINAL

Vibhavadi 18



#### AIRBASE TERMINAL Vibhavadi 18





#### AIRBASE TERMINAL Vibhavadi 18



# AIRBASE TERMINAL

Vibhavadi 18



HOSPITAL & CLINIC

## AGALIGO CASCADE